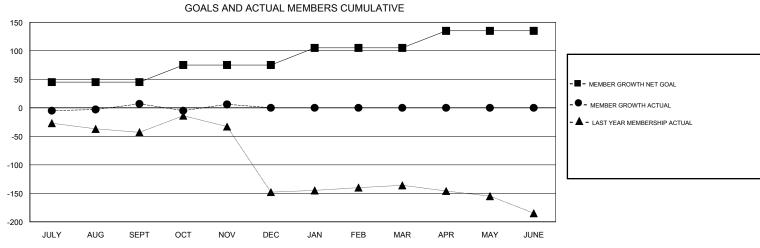

## District 4 C4

Results as of: 11/30/2018

| DROPPED CLUBS: 0  DROPPED MEMBERS |    | 23 CLUBS OF 55 ADDED 1 OR MORE NEW MEMBERS | GENDER DISTRIBUTION  MALE 897 (55.10%)  FEMALE 731 (44.90%)  Women Percentage Fiscal Year Goal: 48% |     |
|-----------------------------------|----|--------------------------------------------|-----------------------------------------------------------------------------------------------------|-----|
| DECEASED                          | 5  | CLICK HERE FOR CUMULATIVE  MEMBERSHIP DATA | TOTAL FAMILY UNIT MEMBERS 2                                                                         | 244 |
| CLUB CANCELLED                    | 0  |                                            |                                                                                                     |     |
| OTHER                             | 82 |                                            | FAMILY MEMBERS PAYING HALF DUES                                                                     | 131 |
| TOTAL                             | 87 |                                            |                                                                                                     |     |