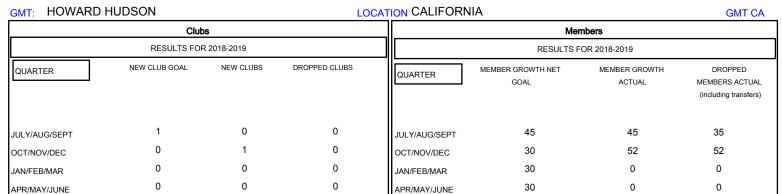

## District 4 C4

Results as of: 11/30/2018

| DROPPED CLUBS: 0  DROPPED MEMBERS |    | 23 CLUBS OF 55 ADDED 1 OR MORE NEW MEMBERS | GENDER DISTRIBUTION  MALE 897 (55.10%)  FEMALE 731 (44.90%)  Women Percentage Fiscal Year Goal: 48% |     |
|-----------------------------------|----|--------------------------------------------|-----------------------------------------------------------------------------------------------------|-----|
| DECEASED                          | 5  | CLICK HERE FOR CUMULATIVE  MEMBERSHIP DATA | TOTAL FAMILY UNIT MEMBERS 2                                                                         | 244 |
| CLUB CANCELLED                    | 0  |                                            |                                                                                                     |     |
| OTHER                             | 82 |                                            | FAMILY MEMBERS PAYING HALF DUES                                                                     | 131 |
| TOTAL                             | 87 |                                            |                                                                                                     |     |